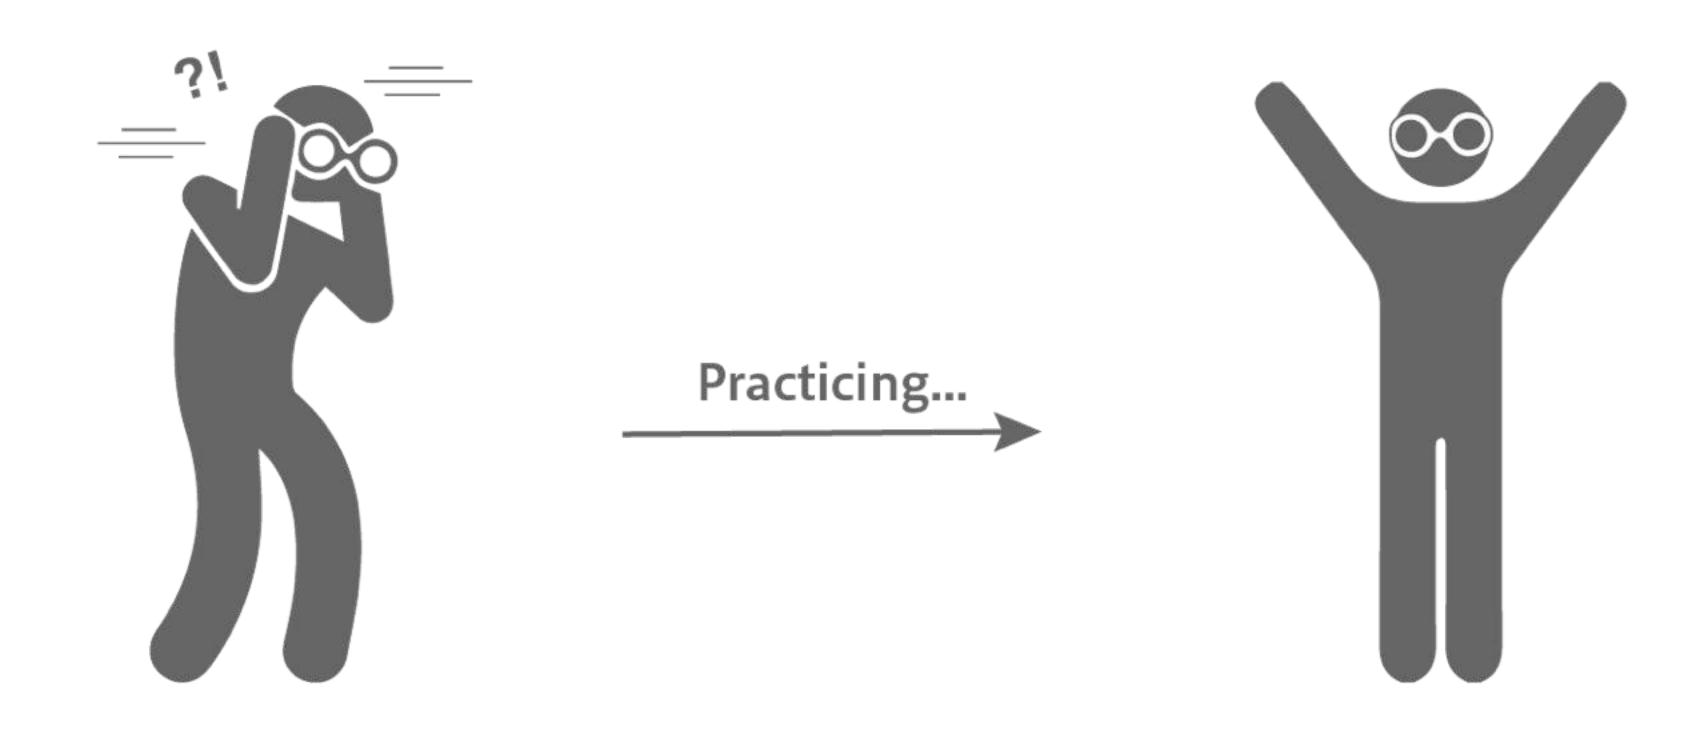

## HMD is not a device that anyone can safely use. There are people suitable for HMD use and people unsuitable.

HMDは誰もが安全に使える装置ではない。 HMD使用には向いている人と不向きな人がいる。

People who are unsuitable can expect improvements by practicing.

The simplified practice method for getting used can be expected to have a certain effect.

(\* As a result of the effect experiment, there were subjects who had an effect)

不向きな人は練習をする事で改善が期待できる。 慣れる為の簡易練習法は一定の効果が期待できる。 (\*効果実験の結果、効果の認められる被験者がいた)

It is necessary to check the reaction rate on a regular basis (recommended 1 year). One indication is that it can react within 1 second by simple reaction inspection.

定期的に(推奨1年)反応速度を確認する必要が有る。 簡易反応検査で1秒以内で反応できることが一つの目安となる