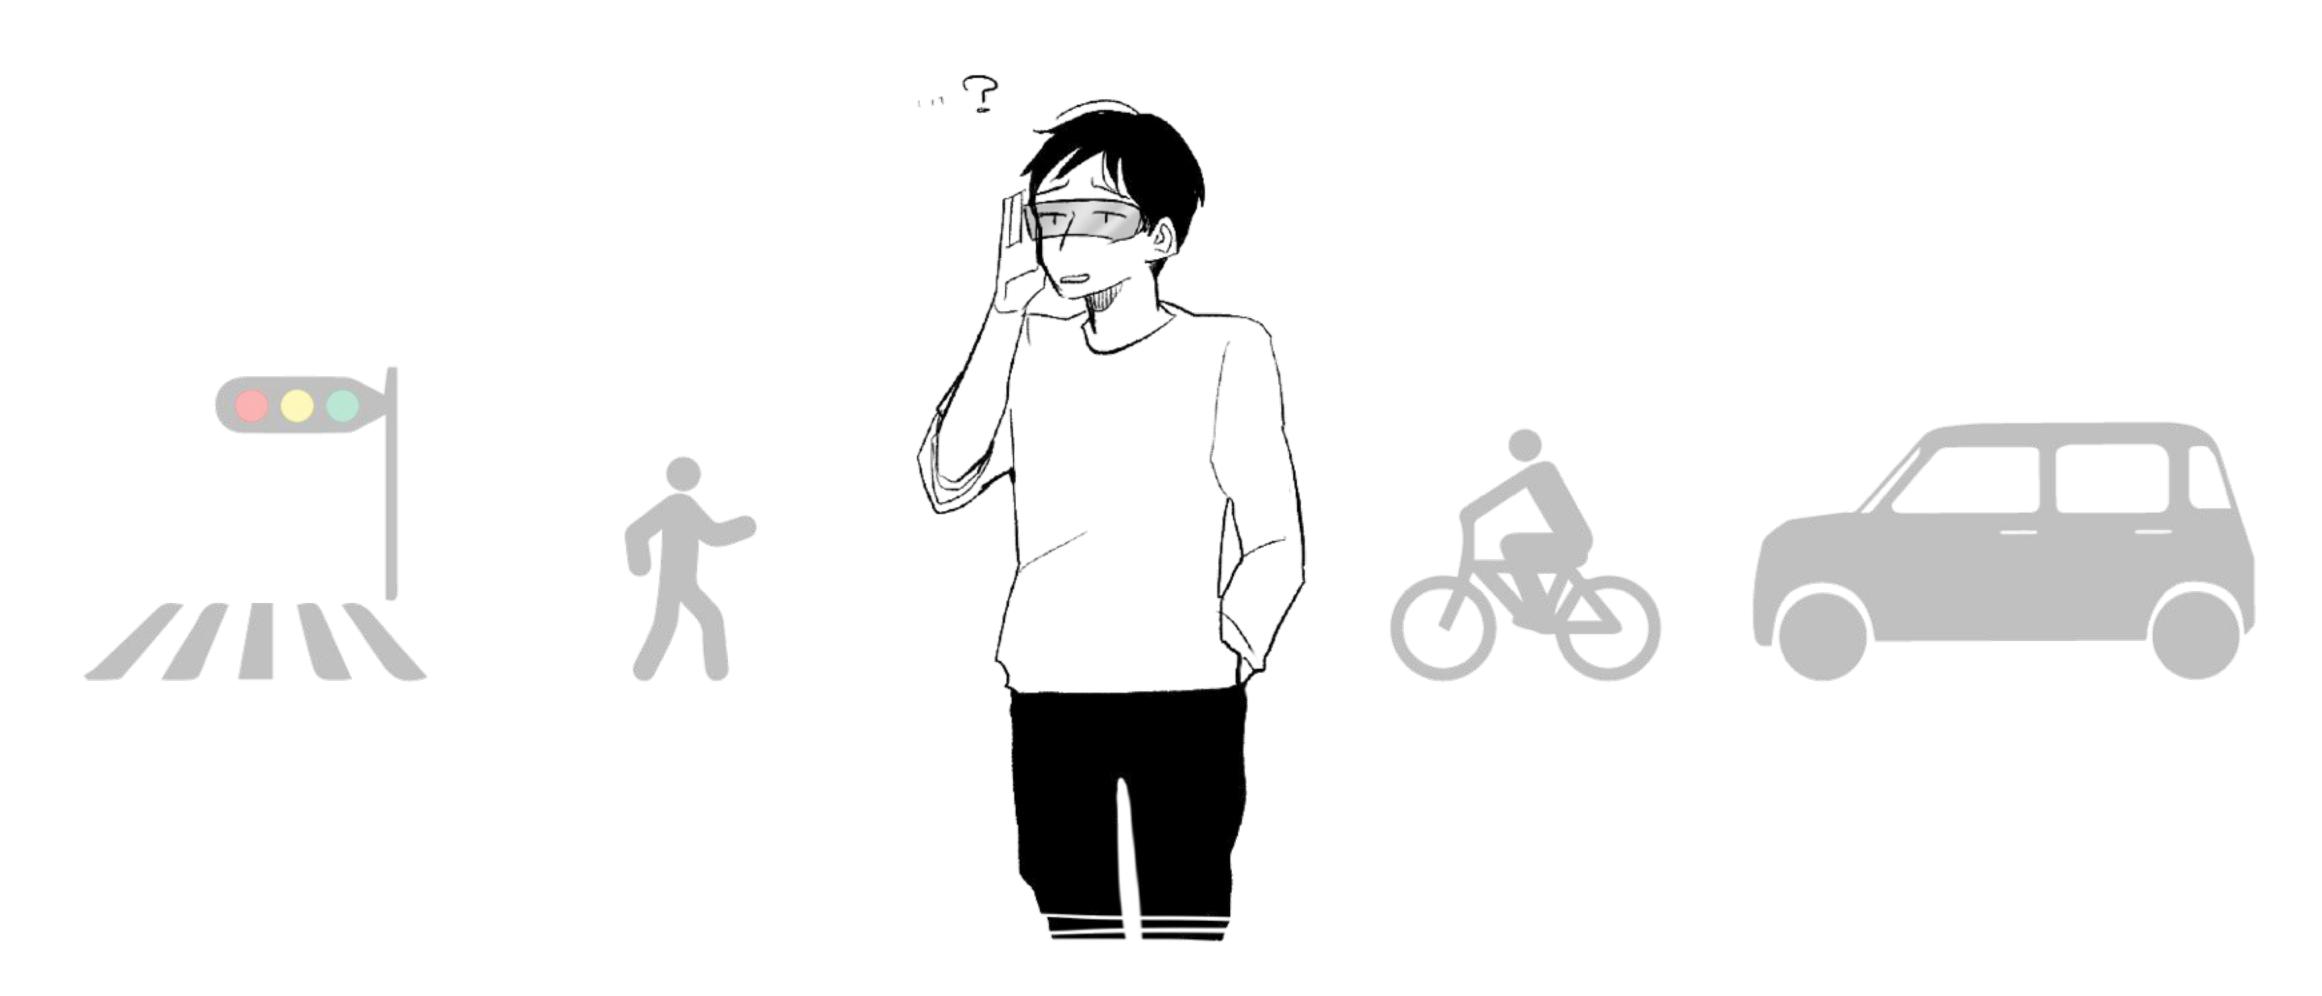

## Safety Guidelines for Walking Safely with Wearing HMD

HMDを装着して安全に歩行するための安全指針(案)

Regulations on use are necessary to ensure safety when walking outdoors with wearing HMD.

## HMD is not a device that anyone can safely use. There are people suitable for HMD use and people unsuitable.

HMDは誰もが安全に使える装置ではない。 HMD使用には向いている人と不向きな人がいる。

People who are unsuitable can expect improvements by practicing.

In use, self-responsibility is in principle.

使用に際しては自己責任での使用が原則である。