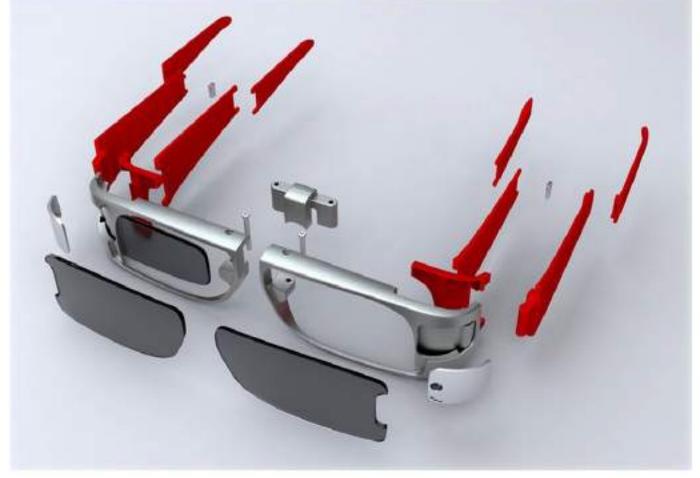

## Study of the visualization of the sound by HMD

for person having hearing difficulty

聴覚障害者を対象としたHMDによる音の可視化の研究

Study of the visualization of the sound by HMD for person having hearing difficulty

#### Design development