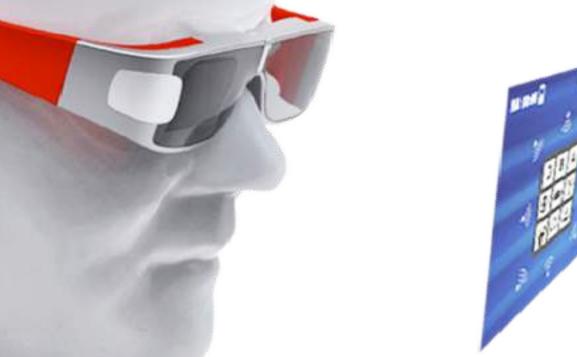

## Study of the visualization of the sound by HMD

for person having hearing difficulty

聴覚障害者を対象としたHMDによる音の可視化の研究

Study of the visualization of the sound by HMD for person having hearing difficulty

#### How to inform the sound?

## Visualizing sound