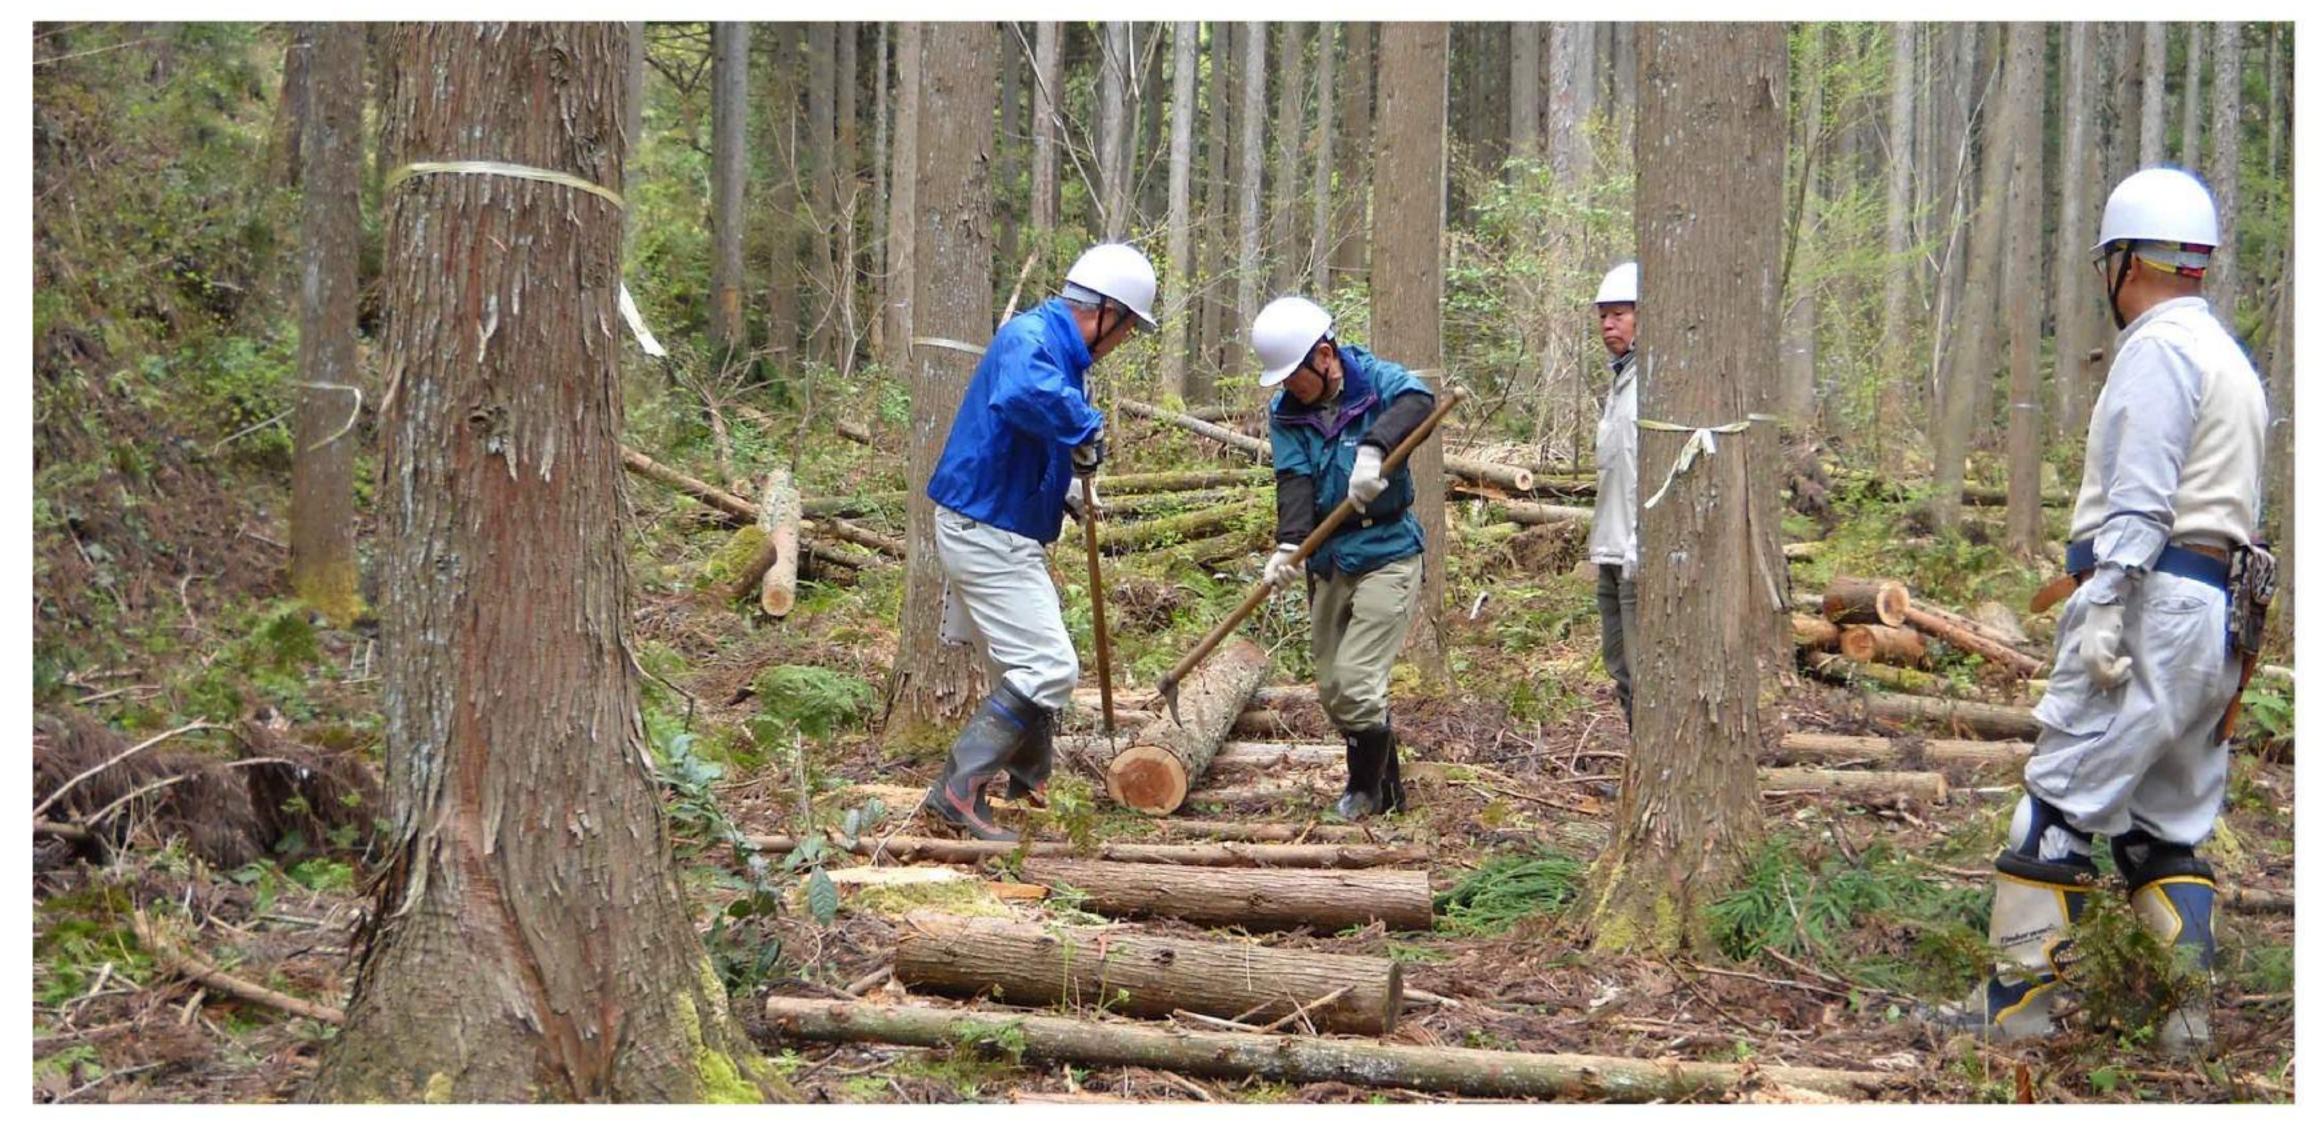

## Development of Japanese paper thread & Japanese paper cloth

which assumed domestic thinning materials

国産間伐材を原材料とした和紙糸及び、和紙布の開発

Effective utilization of thinning timber is needed