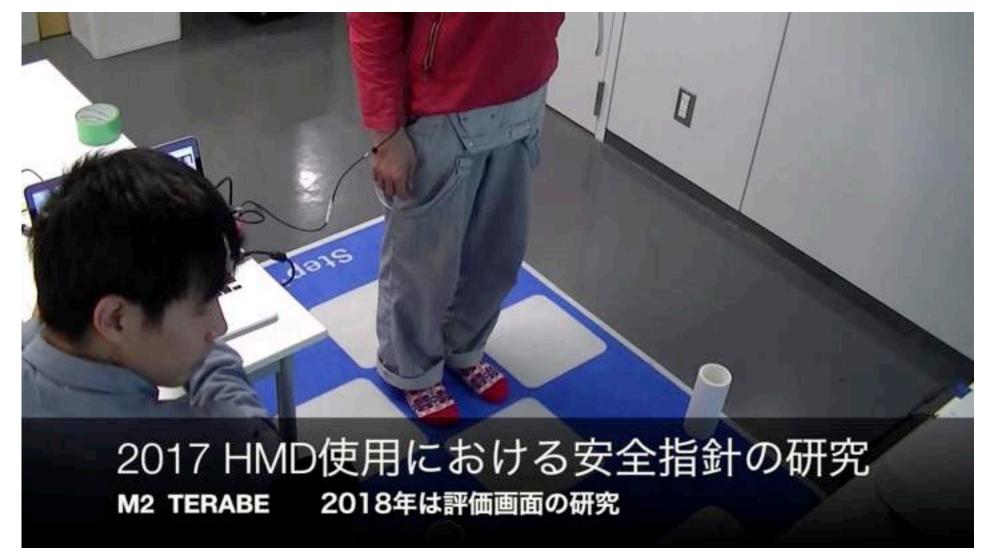

## Safety Guidelines for Walking Safely with Wearing HMD

HMDを装着して安全に歩行するための安全指針(案)

Regulations on use are necessary to ensure safety when walking outdoors with wearing HMD.

## HMD is not a device that anyone can safely use. There are people suitable for HMD use and people unsuitable.

HMDは誰もが安全に使える装置ではない。 HMD使用には向いている人と不向きな人がいる。

People who are unsuitable can expect improvements by practicing.

It is necessary to check the reaction rate on a regular basis (recommended 1 year). One indication is that it can react within 1 second by simple reaction inspection.

定期的に(推奨1年)反応速度を確認する必要が有る。 簡易反応検査で1秒以内で反応できることが一つの目安となる