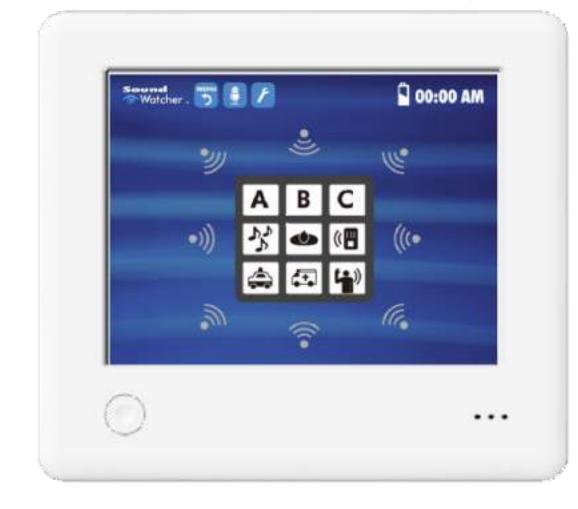

e.

HMDは誰もが安全に使える装置ではない。 HMD使用には向いている人と不向きな人がいる。



People who are unsuitable can expect improvements by practicing.

The simplified practice method for getting used can be expected to have a certain effect.

(\* As a result of the effect experiment, there were subjects who had an effect)





It is necessary to check the reaction rate on a regular basis (recommended 1 year). One indication is that it can react within 1 second by simple reaction inspection.

## SELF RESPONSIBLE!



In use, self-responsibility is in principle.

使用に際しては自己責任での使用が原則である。

#### How to inform the sound?

## Visualizing sound



#### **Vibration**



In order to safely use HMD, we will continue to study about human characteristics in future

## A design for wearable information terminal device

ウェアラブルデバイスのデザイン













## Study on mental health care with the photograph image

improvement of the self-immunity

写真画像によるメンタルヘルスケア(自己免疫力の向上)に関する研究







What kind of change will happen to the brain when we see a photograph

Smiling faces





Environmental problem



### Measurement of brain blood flow

脳血流の測定







**Brain blood flow Change** 



Environmental problem



Brain blood flow don't Change



Thank you.