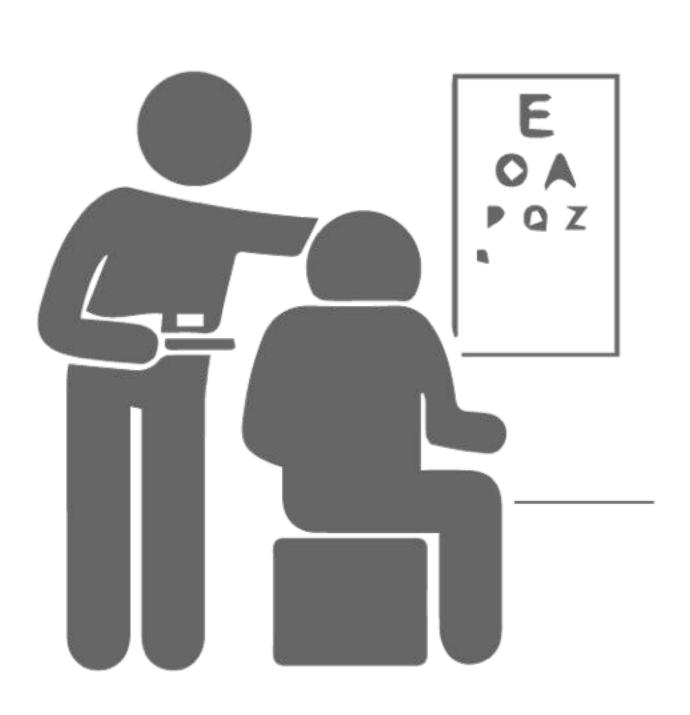

## Safety Guidelines for Walking Safely with Wearing HMD

HMDを装着して安全に歩行するための安全指針(案)

Regulations on use are necessary to ensure safety when walking outdoors with wearing HMD.

## HMD is not a device that anyone can safely use. There are people suitable for HMD use and people unsuitable.

HMDは誰もが安全に使える装置ではない。 HMD使用には向いている人と不向きな人がいる。

People who are unsuitable can expect improvements by practicing.

It is necessary to check the reaction rate on a regular basis (recommended 1 year). One indication is that it can react within 1 second by simple reaction inspection.

定期的に(推奨1年)反応速度を確認する必要が有る。 簡易反応検査で1秒以内で反応できることが一つの目安となる

In use, self-responsibility is in principle.

使用に際しては自己責任での使用が原則である。