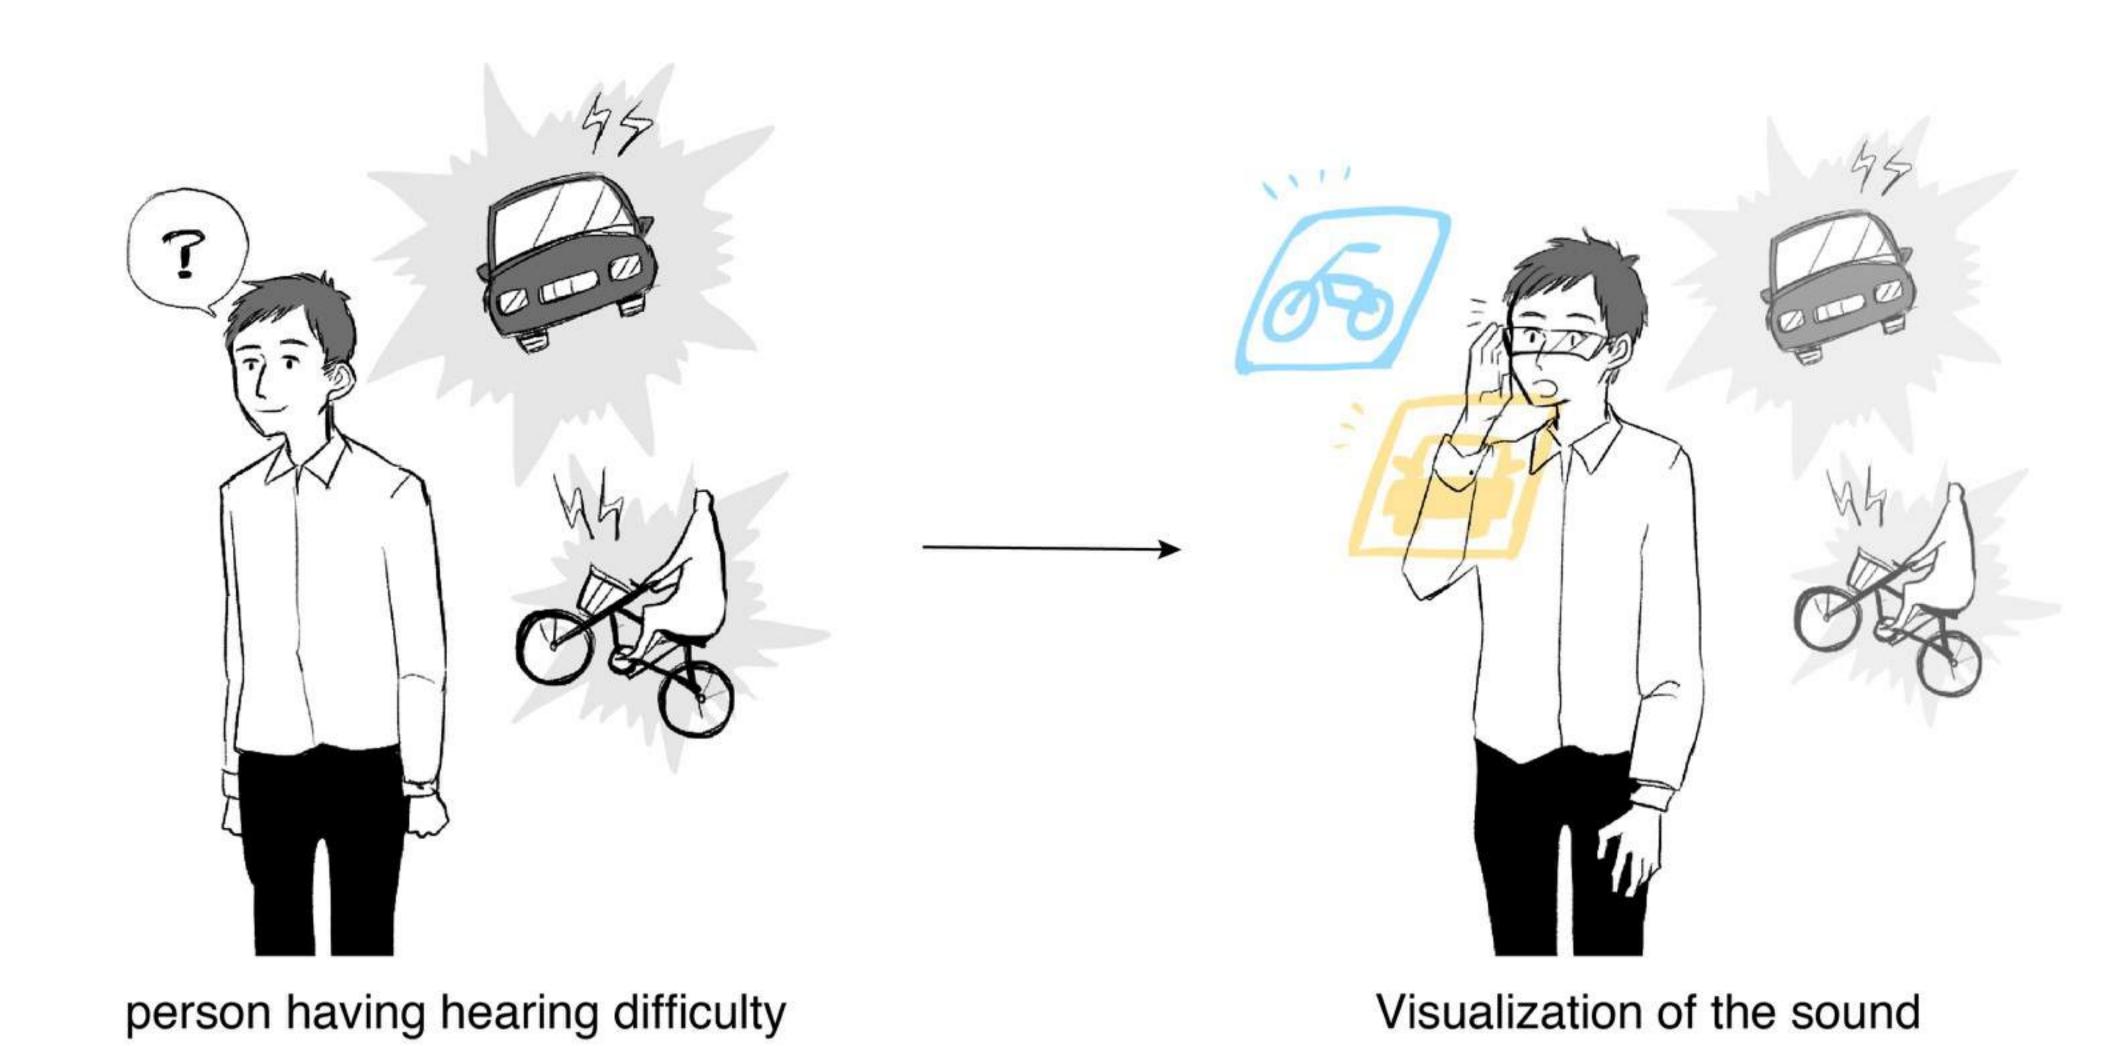

## Study of the visualization of the sound by HMD

for person having hearing difficulty

聴覚障害者を対象としたHMDによる音の可視化の研究

Study of the visualization of the sound by HMD for person having hearing difficulty

#### How to inform the sound?

## Visualizing sound