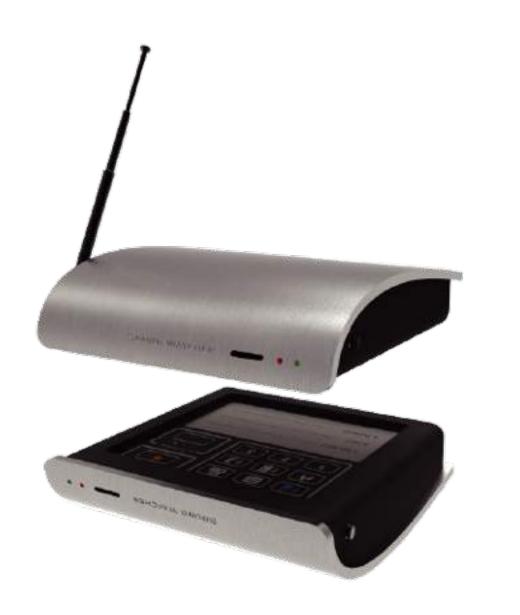

## Study of the visualization of the sound by HMD

for person having hearing difficulty

聴覚障害者を対象としたHMDによる音の可視化の研究

Study of the visualization of the sound by HMD for person having hearing difficulty

#### simulation

#### Design development