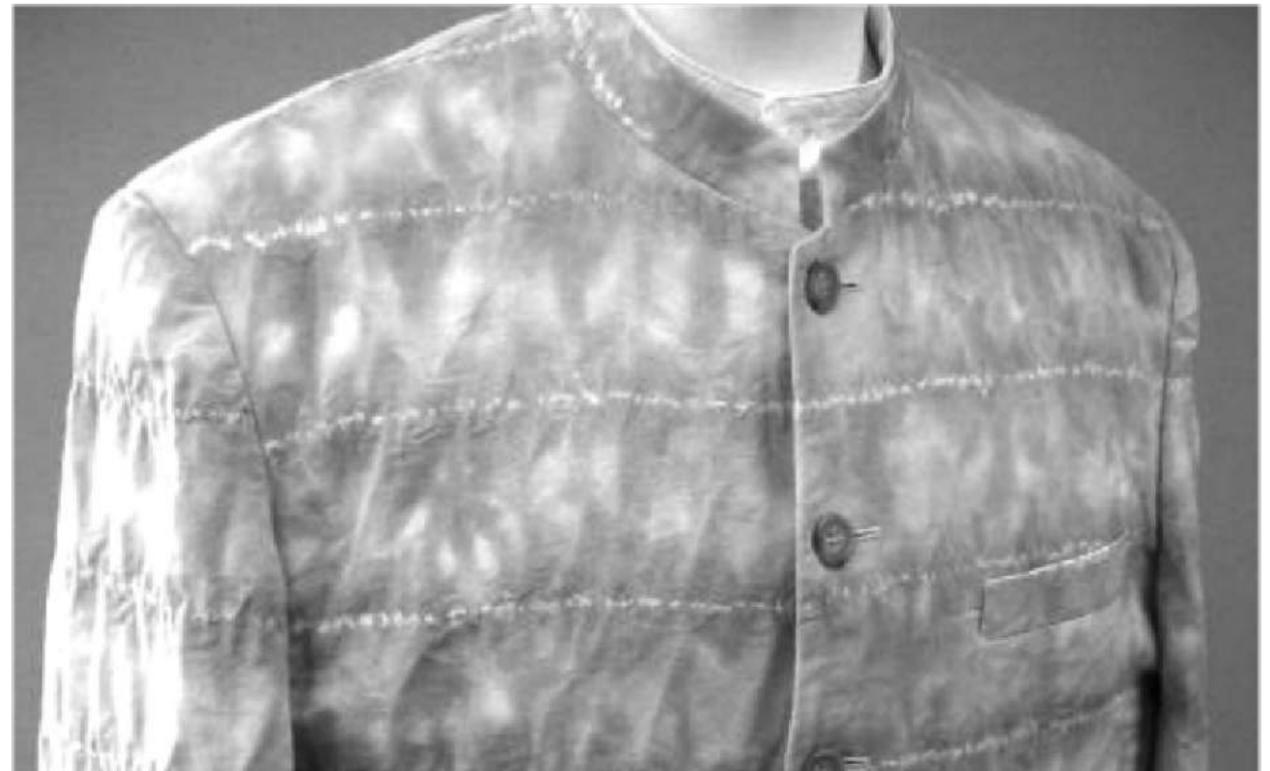

## Development of Japanese paper thread & Japanese paper cloth

which assumed domestic thinning materials

国産間伐材を原材料とした和紙糸及び、和紙布の開発

Effective utilization of thinning timber is needed