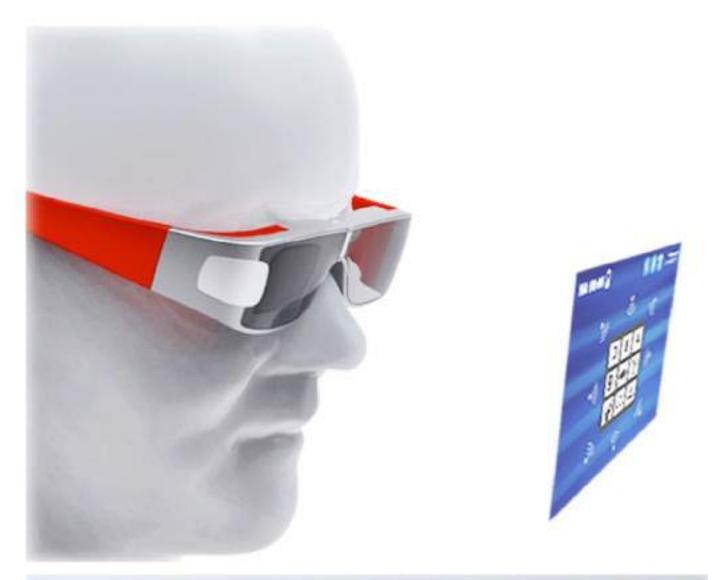

## Study of the visualization of the sound by HMD

for person having hearing difficulty

聴覚障害者を対象としたHMDによる音の可視化の研究

Study of the visualization of the sound by HMD for person having hearing difficulty

#### simulation

#### Design development