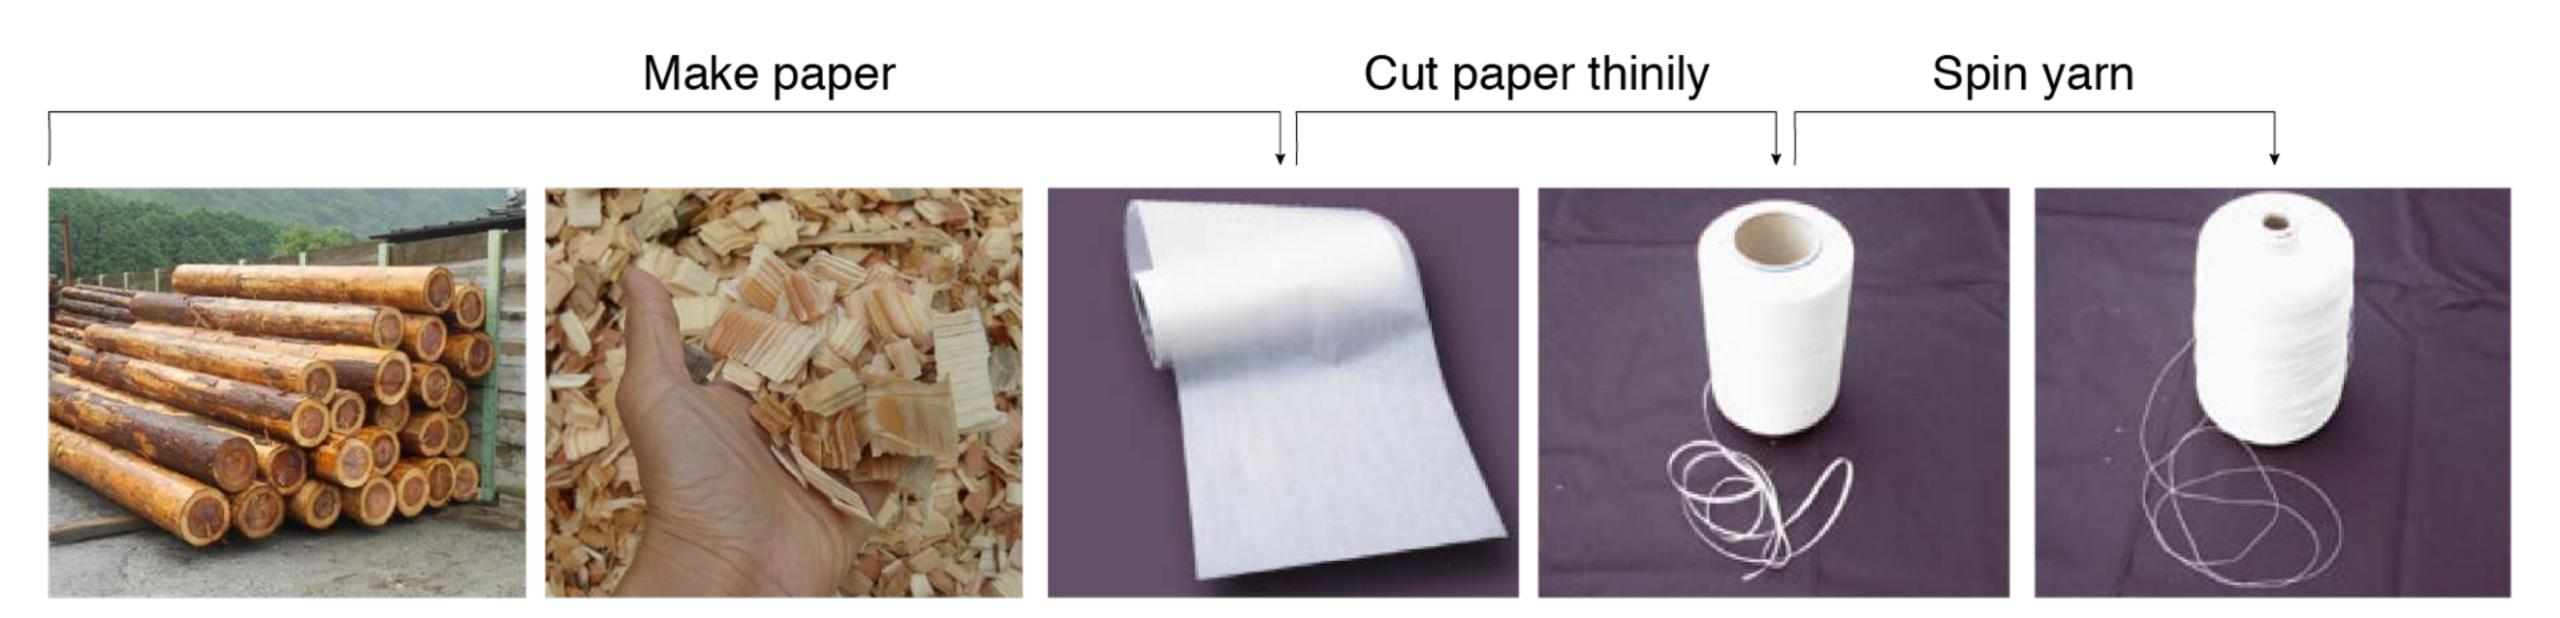

## Development of Japanese paper thread & Japanese paper cloth

which assumed domestic thinning materials

国産間伐材を原材料とした和紙糸及び、和紙布の開発

Effective utilization of thinning timber is needed